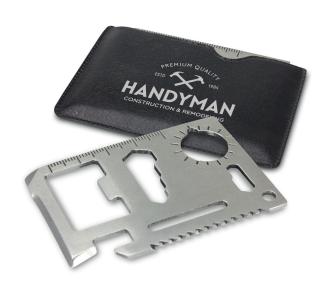

## PRODUCT DESCRIPTION:

Introducing a sleek and compact multi-tool, crafted from durable stainless steel, designed to effortlessly fit into your wallet. This ingeniously engineered tool boasts an array of functionalities, including a can opener, knife edge, screwdriver, ruler, two-position wrench, four-position wrench, butterfly wrench, saw blade, and even a direction ancillary indicator for navigation. Its versatility knows no bounds, making it an ideal companion for all your outdoor adventures. The impeccable laser engraving adds a touch of sophistication to its stainless steel finish. To ensure utmost convenience, this remarkable multi-tool is elegantly presented in a compact PU sleeve.

Main

Yellow

**MATERIALS:** Stainless steel (multi-tool), polyurethane (sleeve)

**COLOURS AVAILABLE:** Silver card with black sleeve

**SIZE:** 68 mm diameter

**DECORATION Options:** Laser engraving (card), pad print (sleeve)