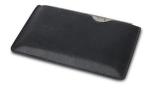

## PRODUCT DESCRIPTION:

Introducing a sleek and compact multi-tool, crafted from durable stainless steel, designed to effortlessly fit into your wallet. This ingeniously engineered tool boasts an array of functionalities, including a can opener, knife edge, screwdriver, ruler, two-position wrench, four-position wrench, butterfly wrench, saw blade, and even a direction ancillary indicator for navigation. Its versatility knows no bounds, making it an ideal companion for all your outdoor adventures. The impeccable laser engraving adds a touch of sophistication to its stainless steel finish. To ensure utmost convenience, this remarkable multi-tool is elegantly presented in a compact PU sleeve.

Main

Yellow

**MATERIALS:** Stainless steel (multi-tool), polyurethane (sleeve)

**COLOURS AVAILABLE:** Silver card with black sleeve

**SIZE:** 68 mm diameter

**DECORATION Options:** Laser engraving (card), pad print (sleeve)