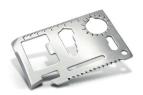

## PRODUCT DESCRIPTION:

Introducing a sleek and compact multi-tool, crafted from durable stainless steel, designed to effortlessly fit into your wallet. This ingeniously engineered tool boasts an array of functionalities, including a can opener, knife edge, screwdriver, ruler, two-position wrench, four-position wrench, butterfly wrench, saw blade, and even a direction ancillary indicator for navigation. Its versatility knows no bounds, making it an ideal companion for all your outdoor adventures. The impeccable laser engraving adds a touch of sophistication to its stainless steel finish. To ensure utmost convenience, this remarkable multi-tool is elegantly presented in a compact PU sleeve.

Main

Yellow

**MATERIALS:** Stainless steel (multi-tool), polyurethane (sleeve)

**COLOURS AVAILABLE:** Silver card with black sleeve

**SIZE:** 68 mm diameter

**DECORATION Options:** Laser engraving (card), pad print (sleeve)